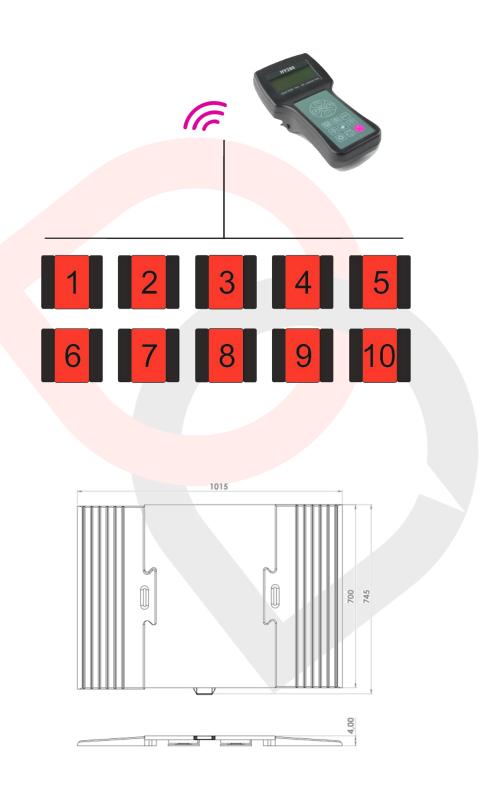

Image Features

- ✓ Portable axle scale
- √ Capacity: 5 10 20 tons
- ✓ Rechargable battery, lasting 50 hrs
- ✓ IP66 Protection
- √ 60m wifi range
- ✓ Suitable for trucks, cars and aircrafts

## Specifications

| Max Capacity (Emax)      | t    | 5,10,20       |
|--------------------------|------|---------------|
| Accuracy                 | kg   | 5             |
| Units                    |      | Kg, t, lb ,kN |
| Wireless Frequency       | Mhz  | 430 / 470     |
| Connection               |      | Wireless      |
| Connection Range         | m    | 60            |
| Battery Lifetime         | hour | 50            |
| ideal Working Temprature | °C   | -10 ~+40      |
| Material                 |      | Aluminium     |
| Ramp                     |      | Rubber        |
| Dimensions               | mm   | 700x500x40    |
| Protection               |      | IP66          |

Built-in rubber ramp prevents slipping. Ramp height is 4 cm only. Connection options are wireless or wired. External screen and printers can be connected. Ergonomic structure & aluminium body make it light-weight. Easy to carry by onbody handle.